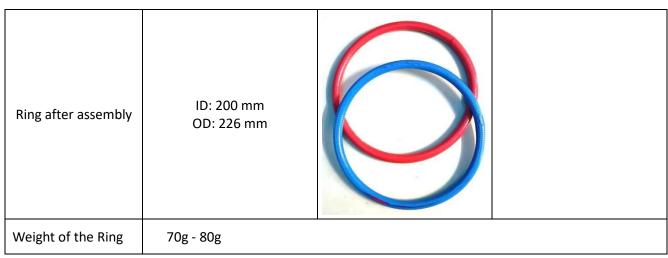

## Steps to make the ring:

- 1. Purchase the required materials. The twin welding hose can be purchased from https://shp.ee/brcikrn and connector pipe from https://shp.ee/brcikrn.
- 2. Separate the red and blue welding hose using a sharp blade knife.
- 3. Cut the red and blue welding hose to the correct length.
- 4. Connect both ends of the hose using the connector pipe.
- 5. If the connection is loose, cover the connector pipe with a few layers of masking tape or put some adhesive/glue before connecting the hose.
- 6. There are margin errors +/-5% of the ID and OD of the ring after the assembly.